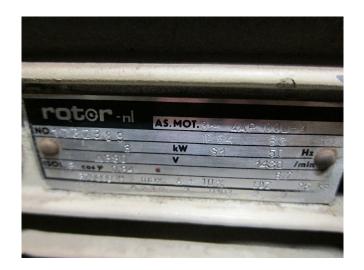

## **Specifications**

| Brand                    | Bitzer                 |
|--------------------------|------------------------|
| Туре                     | IV                     |
| Refrigerant              | Freon                  |
| kW at -10°C/+40°C        | 5,7                    |
| kW at -20°C/+40°C        | 3,6                    |
| kW at -30°C/+40°C        | 2,1                    |
| Electromotor Specs       | 3                      |
| On steel base frame      | 1                      |
| Pressure safety switches | /                      |
| Hp/Lp/Op                 |                        |
| Pressure gauges          | /                      |
| Hp/Lp/Op                 |                        |
| Liquid receiver          | 1                      |
| Liquid receiver ltr.     | 7,8                    |
| Oil separator            | 1                      |
| Control panel            | ✓                      |
| Remarks                  | y.o.b. 2005 //         |
|                          | Electromotor: 3 kW at  |
|                          | 1430 RPM // Pulley     |
|                          | comp: 370 mm // Pulley |
|                          | em: 150 mm             |
| Remarks                  | R404a - R22 or other   |
|                          | freon types            |
| Sizes                    | 1500x650x1550 mm       |
|                          | (LxWxH)                |
| Stock                    | 1                      |
|                          |                        |