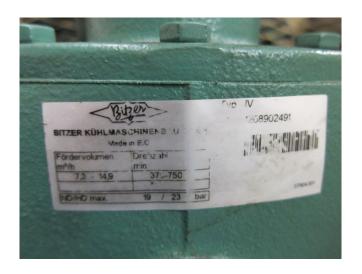

## **Specifications**

| Brand                    | Bitzer                 |
|--------------------------|------------------------|
| Туре                     | IV                     |
| Refrigerant              | Freon                  |
| kW at -10°C/+40°C        | 5,7                    |
| kW at -20°C/+40°C        | 3,6                    |
| kW at -30°C/+40°C        | 2,1                    |
| Electromotor Specs       | 3                      |
| On steel base frame      | 1                      |
| Pressure safety switches | /                      |
| Hp/Lp/Op                 |                        |
| Pressure gauges          | /                      |
| Hp/Lp/Op                 |                        |
| Liquid receiver          | 1                      |
| Liquid receiver ltr.     | 7,8                    |
| Oil separator            | 1                      |
| Control panel            | ✓                      |
| Remarks                  | y.o.b. 2005 //         |
|                          | Electromotor: 3 kW at  |
|                          | 1430 RPM // Pulley     |
|                          | comp: 370 mm // Pulley |
|                          | em: 150 mm             |
| Remarks                  | R404a - R22 or other   |
|                          | freon types            |
| Sizes                    | 1500x650x1550 mm       |
|                          | (LxWxH)                |
| Stock                    | 1                      |
|                          |                        |

#### **Used Bitzer IV**

Used Bitzer IV freon compressor, complete with pressure safety switches, pressure gauges, oil separator, control panel and a liquid receiver of 7,8 liters.

Why choose for HOSBV? Were not only the largest used refrigeration specialist in Europe, but also, we deliver all equipment including an extensive test, warranty and deliver after an industrial cleaning. \*If requested we are happy to arrange your logistics.