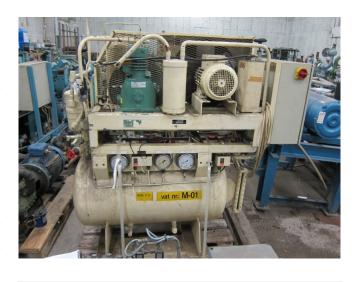

#### **Used Bitzer IV**

Used Bitzer IV freon compressor, complete with pressure safety switches, pressure gauges, oil separator, control panel and a liquid receiver of 7,8 liters.

Why choose for HOSBV? Were not only the largest used refrigeration specialist in Europe, but also, we deliver all equipment including an extensive test, warranty and deliver after an industrial cleaning. \*If requested we are happy to arrange your logistics.