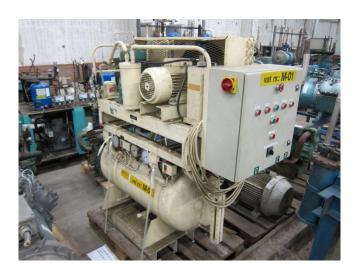

#### **Used Bitzer IV**

Used Bitzer IV freon compressor, complete with pressure safety switches, pressure gauges, oil separator, control panel and a liquid receiver of 7,8 liters.

Why choose for HOSBV? Were not only the largest used refrigeration specialist in Europe, but also, we deliver all equipment including an extensive test, warranty and deliver after an industrial cleaning. \*If requested we are happy to arrange your logistics.