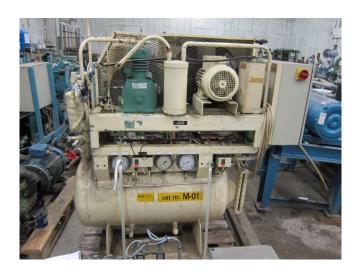

#### **Used Bitzer IV**

Used Bitzer IV freon compressor, complete with pressure safety switches, pressure gauges, oil separator, control panel and a liquid receiver of 7,8 liters.

Why choose for HOSBV? Were not only the largest used refrigeration specialist in Europe, but also, we deliver all equipment including an extensive test, warranty and deliver after an industrial cleaning. \*If requested we are happy to arrange your logistics.