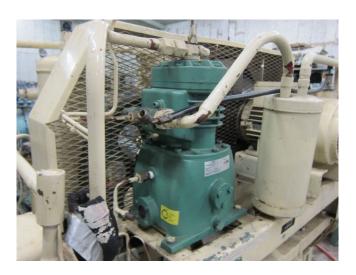

#### **Used Bitzer IV**

Used Bitzer IV freon compressor, complete with pressure safety switches, pressure gauges, oil separator, control panel and a liquid receiver of 7,8 liters.

Why choose for HOSBV? Were not only the largest used refrigeration specialist in Europe, but also, we deliver all equipment including an extensive test, warranty and deliver after an industrial cleaning. \*If requested we are happy to arrange your logistics.