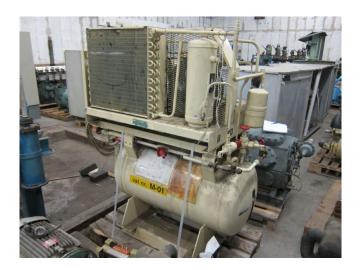

#### **Used Bitzer IV**

Used Bitzer IV freon compressor, complete with pressure safety switches, pressure gauges, oil separator, control panel and a liquid receiver of 7,8 liters.

Why choose for HOSBV? Were not only the largest used refrigeration specialist in Europe, but also, we deliver all equipment including an extensive test, warranty and deliver after an industrial cleaning. \*If requested we are happy to arrange your logistics.