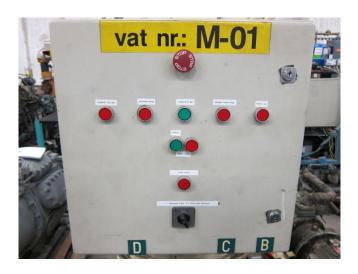

#### **Used Bitzer IV**

Used Bitzer IV freon compressor, complete with pressure safety switches, pressure gauges, oil separator, control panel and a liquid receiver of 7,8 liters.

Why choose for HOSBV? Were not only the largest used refrigeration specialist in Europe, but also, we deliver all equipment including an extensive test, warranty and deliver after an industrial cleaning. \*If requested we are happy to arrange your logistics.